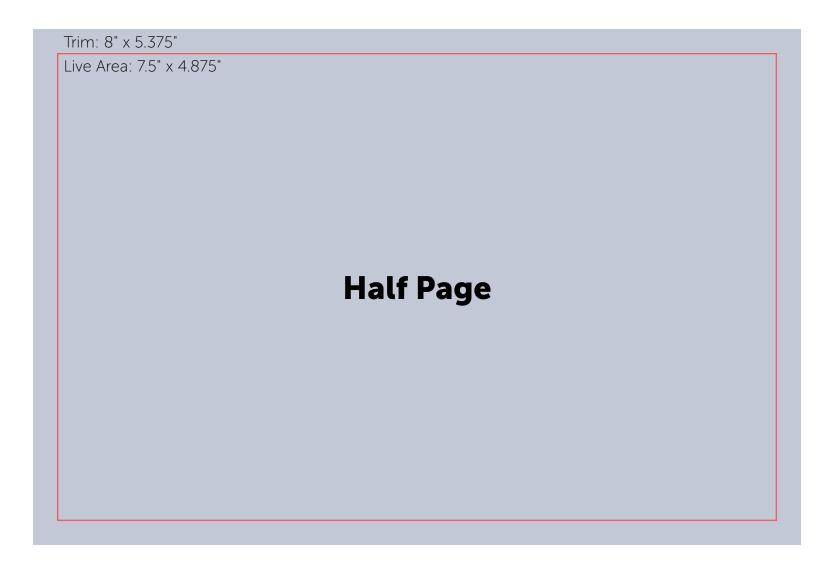

| Page Dimensions   | Rate    | Live Area     | Trim        | Supplied Bleed |
|-------------------|---------|---------------|-------------|----------------|
| Half Page         | \$800   | 7.5" x 4.875" | 8" x 5.375" | N/A            |
| Full Page         | \$1,500 | 8.5" x 11.5"  | 9" x 12"    | 9.25" x 12.25" |
| Spread            | \$3,000 | 17.5" x 11.5" | 18" x 12"   | 18.25 x 12.25" |
| Inside Back Cover | \$2,500 | 8.5" x 11.5"  | 9" x 12"    | 9.25" x 12.25" |
| Back Cover        | \$3,500 | 8.5" x 11.5"  | 9" x 12"    | 9.25" x 12.25" |

Please keep live matter 1/4" from trim on all sides.

We recommend text to be 1/2" from trim for full page and spread ads)

For spread ads, please supply 1/16" duplicated image on both sides of the centerline.