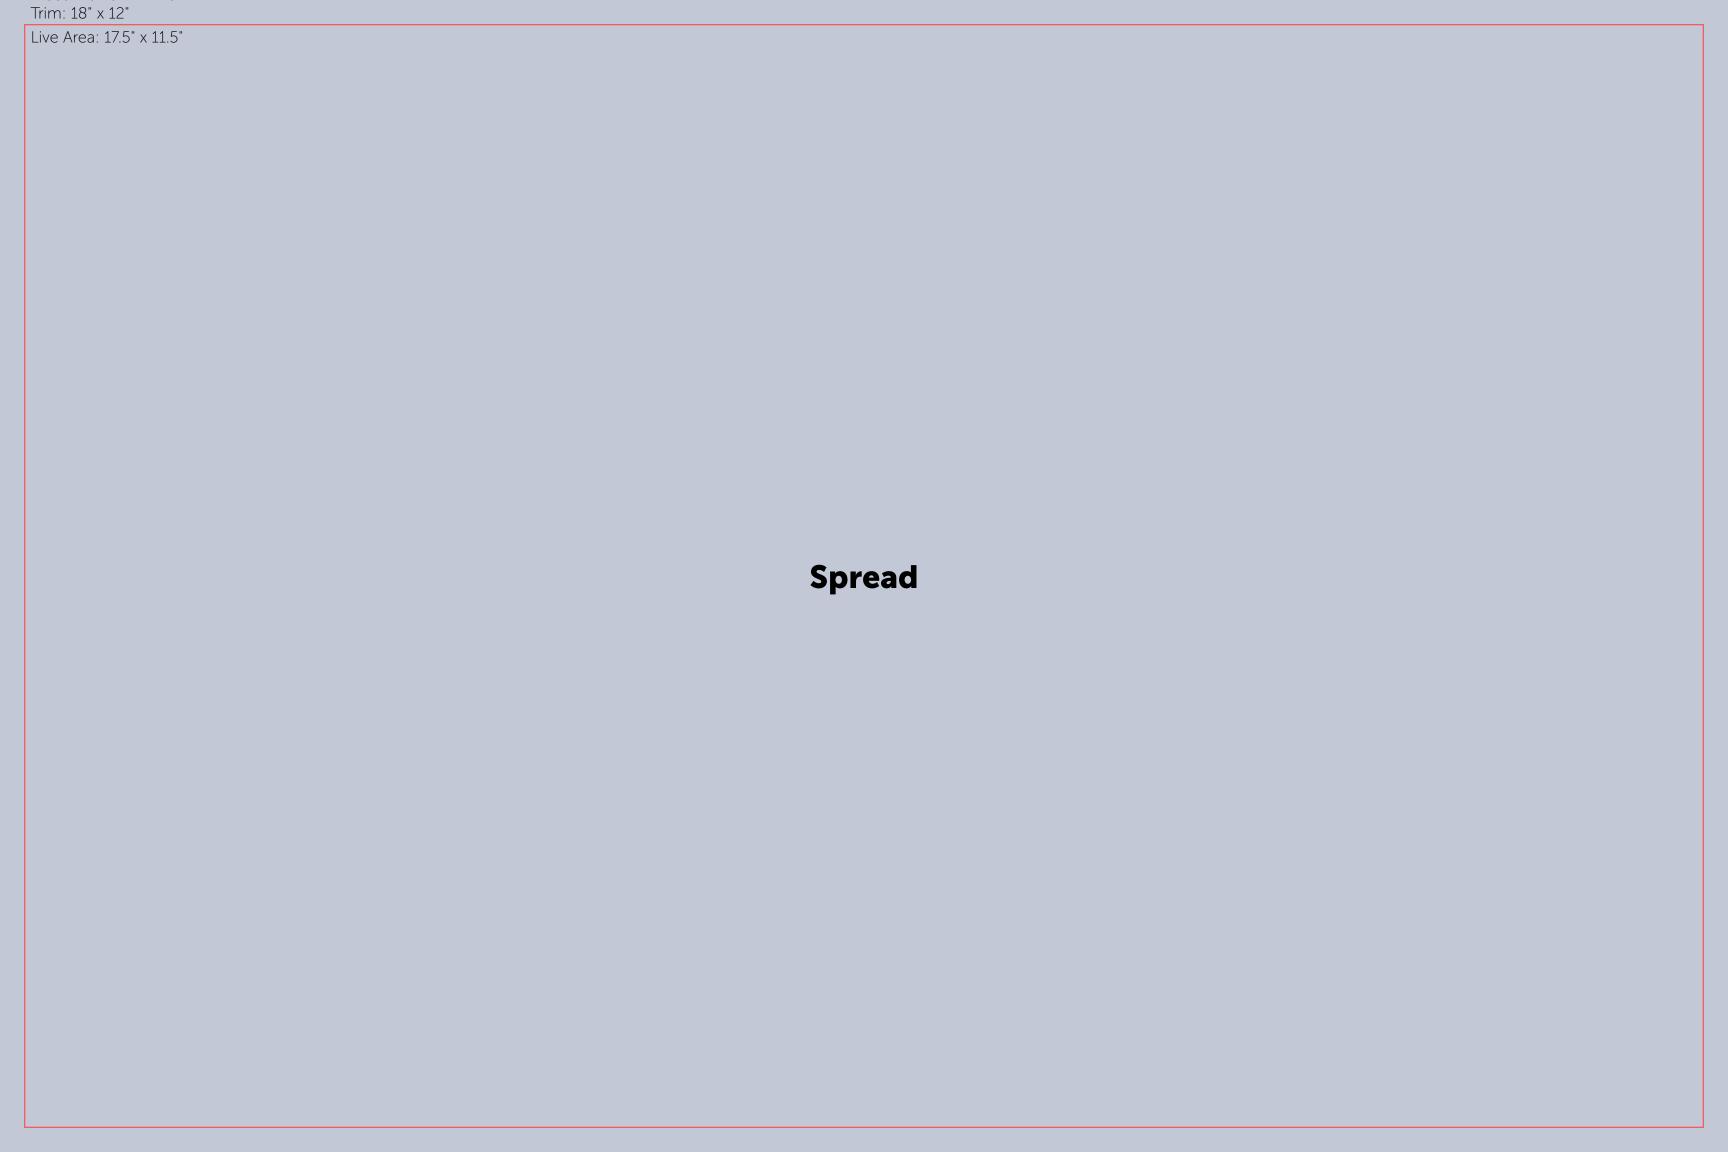

| Page Dimensions   | Rate    | Live Area     | Trim        | Supplied Bleed |
|-------------------|---------|---------------|-------------|----------------|
| Half Page         | \$800   | 7.5" x 4.875" | 8" x 5.375" | N/A            |
| Full Page         | \$1,500 | 8.5" x 11.5"  | 9" x 12"    | 9.25" x 12.25" |
| Spread            | \$3,000 | 17.5" x 11.5" | 18" x 12"   | 18.25 x 12.25" |
| Inside Back Cover | \$2,500 | 8.5" x 11.5"  | 9" x 12"    | 9.25" x 12.25" |
| Back Cover        | \$3,500 | 8.5" x 11.5"  | 9" x 12"    | 9.25" x 12.25" |

Please keep live matter 1/4" from trim on all sides.

We recommend text to be 1/2" from trim for full page and spread ads)

For spread ads, please supply 1/16" duplicated image on both sides of the centerline.